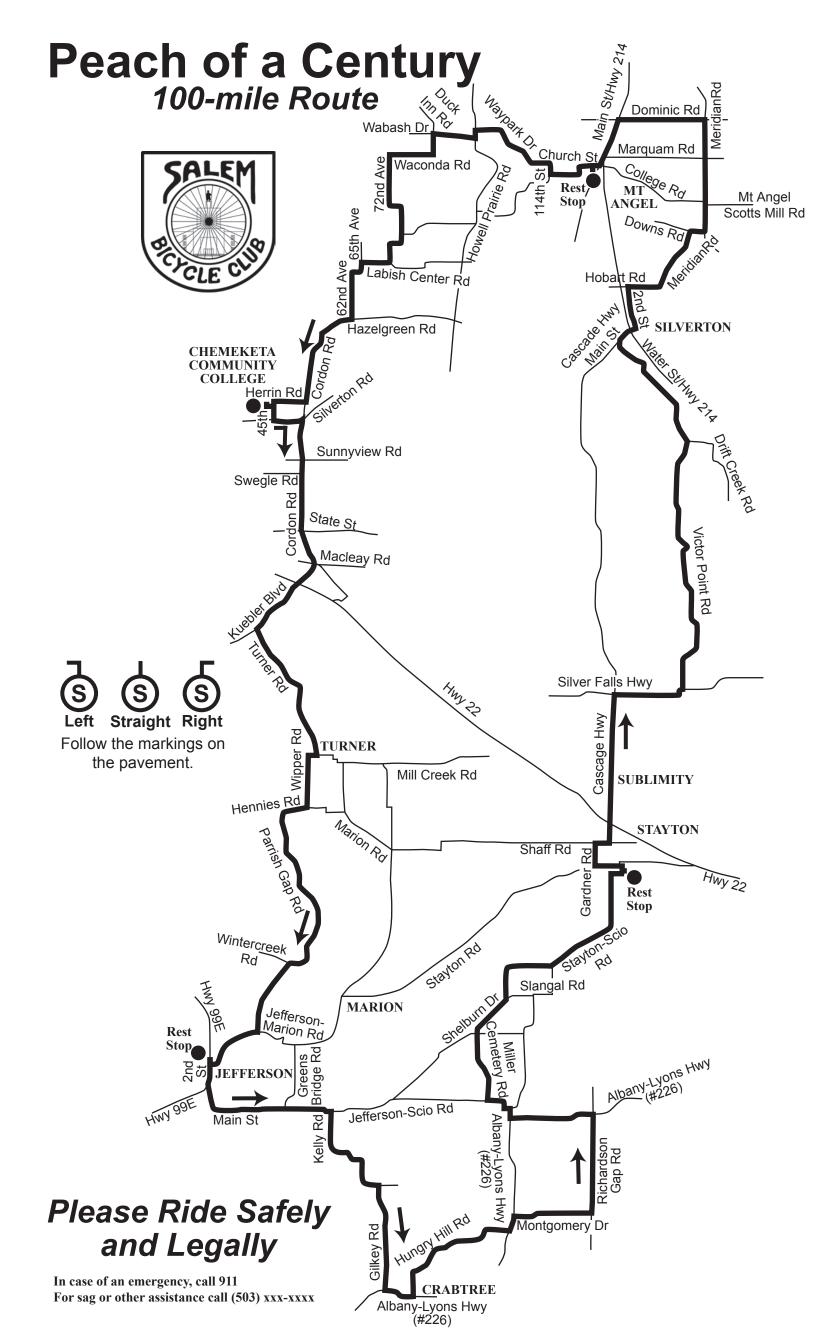

## SALEM BICYCLE CLUB'S PEACH OF A CENTURY 100-MILE ROUTE

## PLEASE RIDE SAFELY AND LEGALLY

| Mile          | Description                                                 |
|---------------|-------------------------------------------------------------|
| 0.0           | Follow markings to exit Chemeketa                           |
|               | Community College parking lot                               |
| 0.2           | R on 45th Ave                                               |
| 0.6           | L on Silverton Rd (signal)                                  |
| 1.4           | R on Cordon Rd                                              |
| 6.0           | Overpass at Hwy 22 (Caution:                                |
|               | Narrow roadway on overpass)                                 |
| 7.9           | L on Turner Rd                                              |
| 8.8           | Bear right to continue down hill on<br>Turner Rd            |
| 11.4          | R on Chicago St (in Turner - cross RR tracks)               |
| 11.7          | L on Wipper Rd                                              |
| 13.0          | R on Hennies Rd                                             |
| 13.7          | L on Parrish Gap Rd                                         |
| 18.0          | Continue on Parrish Gap Rd at summit                        |
| 18.3          | Bear left at Wintercreek Rd                                 |
| 20.5          | R on Jefferson Marion Rd                                    |
| 22.1          | R on 2nd Street (not marked with                            |
|               | street sign)                                                |
| 22.4          | <b>REST STOP</b> - Royal Wallace Park                       |
|               | in Jefferson                                                |
|               | R on 2nd St. leaving rest stop                              |
| 23.3          | L on Main St, becomes Jefferson<br>Scio Rd                  |
| 25.6          | Cross N Santiam River on Greens<br>Bridge                   |
| 26.9          | R on Kelly Rd                                               |
| 29.9          | R on Gilkey Rd (62-milers continue straight onto Gilkey Rd) |
| 32.8          | L on Crabtree Rd                                            |
| 33.7          | L on Hungry Hill Dr in Crabtree                             |
| 37.5          | L on Hwy 226                                                |
| 38.0          | R on Montgomery Dr                                          |
| 40.1          | L on Richardson Gap Rd                                      |
| 42.7          | L on Hwy 226 (Albany-Lyons Hwy)<br>toward Scio              |
| 44.8          |                                                             |
| 45.2          |                                                             |
| 45.3          | 4th Ave becomes Jefferson Scio Dr                           |
| 45.9          | R on Miller Cemetery Rd                                     |
| 47.7          | Straight onto Shelburn Dr in                                |
| <b>1</b> 1/./ | Shelburn (62-milers rejoin route)                           |
| 47.9          | Bear right on Shelburn Dr                                   |
| 49.1          | L to continue on Shelburn Dr                                |
| 51.0          | L on Stayton Scio Rd                                        |
| 54.3          | R on Marion St                                              |
| 54.7          | REST STOP - Pioneer Park in                                 |
| 31.7          | Stayton                                                     |
|               | R on 7th Ave                                                |
| 54.8          | L on Washington St                                          |
| 55.1          | Continue straight at traffic signal                         |
|               |                                                             |

| Mile  | Description                                                                              |
|-------|------------------------------------------------------------------------------------------|
| 55.6  | R on Gardner Ave                                                                         |
| 56.2  | R on Shaff Rd (62-milers turn left)                                                      |
| 56.7  | L on Cascade Hwy                                                                         |
| 58.2  | Continue straight through Sublimity                                                      |
| 60.7  | R on Silver Falls Hwy                                                                    |
| 62.6  | L on Victor Point Rd                                                                     |
| 66.1  | Continue straight at Doerfler Rd (CAUTION: Sharp curve ahead with possible loose gravel) |
| 69.5  | L to continue on Victor Point Rd at<br>Drift Creek Rd                                    |
| 73.0  | R on Cascade Hwy/Main St                                                                 |
| 73.5  | L on 2nd St in Silverton                                                                 |
| 74.6  | R on Hobart Rd                                                                           |
| 75.4  | L on Meridian Rd                                                                         |
| 77.1  | R to continue on Meridian Rd at<br>Downs Rd                                              |
| 77.5  | L to continue on Meridian Rd at<br>Abiqua Rd                                             |
| 80.4  | L on Dominic Rd                                                                          |
| 82.7  | L at stop sign on Wilco Hwy,<br>becomes Main St                                          |
| 84.0  | R on Church St in Mt Angel                                                               |
| 84.2  | L on Fir St, then R on May St                                                            |
| 84.3  | <b>REST STOP</b> - Fisher Park in Mt<br>Angel                                            |
|       | L on May St, then L on Fir St                                                            |
| 84.4  | L on Church St                                                                           |
| 85.6  | R on 114th St, becomes Waypark Dr                                                        |
| 88.2  | L on Howell Prairie Rd                                                                   |
| 88.4  | R on Wabash Dr                                                                           |
| 89.5  | L on Duck Inn Rd                                                                         |
| 90.1  | R on Waconda Rd                                                                          |
| 91.2  | L on 72nd Ave                                                                            |
| 92.5  | L on Sequoia St                                                                          |
| 92.8  | R on 75th Ave                                                                            |
| 93.8  | R on Brooklake St                                                                        |
| 94.1  | L on 72nd Ave                                                                            |
| 94.5  | R on Labish Center Rd ( <b>CAUTION</b> : Cross traffic does not stop)                    |
| 95.3  | L on 65th Ave                                                                            |
| 95.5  | R on Perkins St                                                                          |
| 95.7  | L on 62nd Ave                                                                            |
| 96.9  | R on Hazelgreen Rd                                                                       |
| 97.8  | L on Cordon Rd                                                                           |
| 99.8  | R on Herrin Rd                                                                           |
| 100.6 | L on 45th Ave                                                                            |
| 100.7 | R into Chemeketa Community<br>College Parking Lot                                        |
| 100.8 | FINISH - Have a Peach Treat!!!                                                           |